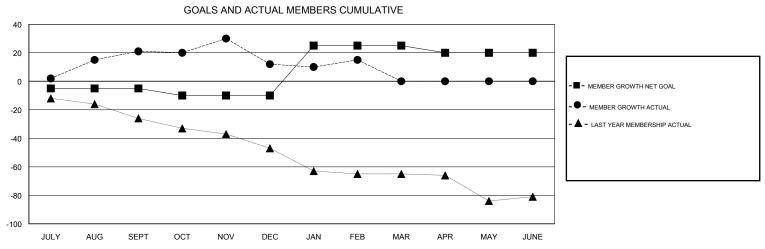

## ANN ELDRIDGE **LOCATION AUSTRALIA GMT CA** Clubs Members RESULTS FOR 2018-2019 RESULTS FOR 2018-2019 NEW CLUBS NEW CLUB GOAL DROPPED CLUBS MEMBER GROWTH NET MEMBER GROWTH DROPPED QUARTER QUARTER GOAL ACTUAL MEMBERS ACTUAL (including transfers)

## 0 0 0 -5 53 25 JULY/AUG/SEPT JULY/AUG/SEPT 0 -5 42 47 OCT/NOV/DEC OCT/NOV/DEC 0 1 0 35 24 17 JAN/FEB/MAR JAN/FEB/MAR 0 0 0 0 0 -5 APR/MAY/JUNE APR/MAY/JUNE GOALS AND ACTUAL NEW CLUBS CUMULATIVE

| DROPPED CLUBS: 0  DROPPED MEMBERS |         | 43 CLUBS OF 63 ADDED 1 OR MORE<br>NEW MEMBERS | GENDER DISTRIBUTION  MALE 1,084 (72.12%)  FEMALE 419 (27.88%)  Women Percentage Fiscal Year Goal: 28% |     |
|-----------------------------------|---------|-----------------------------------------------|-------------------------------------------------------------------------------------------------------|-----|
| DECEASED                          | 7       | CLICK HERE FOR CUMULATIVE  MEMBERSHIP DATA    | TOTAL FAMILY UNIT MEMBERS                                                                             | 239 |
| CLUB CANCELLED OTHER              | 0<br>82 |                                               |                                                                                                       | 122 |
| TOTAL                             | 89      |                                               | DUES                                                                                                  |     |